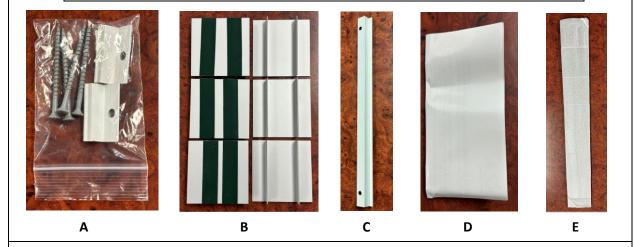

#### **CONTENTS:**

- A ZIPLOC BAG WITH NO. 10 SCREWS & TWO TOP MOUNTING CLIPS FOR CABINET.
- **B** ANODIZED ALUMINUM SIDE TRIM MIROR SUPPORTS W/ DOUBLE SIDED TAPE. (NO. DEPENDANT ON HEIGHT OF CABINET).
- C "Z BAR" BOTTOM MOUNTING BAR FOR CABINET. (ONE, TWO OR THREE DEPENDANT ON WIDTH OF CABINET).
- **D** INSTALLATION INSTRUCTION SHEET FOR SURFACE MOUNTING YOUR CABINET.
- E TWO 4X40" SIDE TRIM MIRRORS, FLAT POLISHED EDGE, WRAPPED IN FOAM.